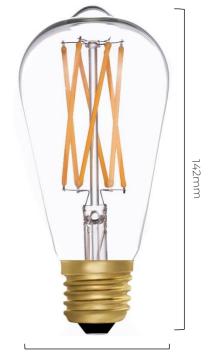

# CLEAR SQUIRREL CAGE ST64 ZIC

6W | 500 Lm | 2200K

Decorative, ultra dimmable LED filament light bulb with flicker-free technology and 25,000 hours lifetime. This lamp uses 6 watts of power to produce 500 lumens at a CRI 95.

### **LAMP**

Socket E27

Filaments 6 x 68mm LED Wattage / Equivalent LED 6w / 40W

Lumen500 LmCCT2200KCRI95Glass finishClearWarranty3 yearsIP ratingIP40

64mm

E27

### **DIMENSIONS**

Lamp Weight Up to 55g
Inner / Outer Carton g'ty 10 / 100

Our lamps as well as the technologies behind them are subject to continuous improvements. All specification is subject to change without notice. Please refer to our website for the most up to date information.