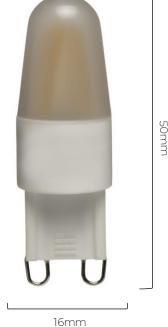

### DIMENSIONS

Lamp Weight Inner / Outer Carton q'ty Up to 8g 50 / 500

Our lamps as well as the technologies behind them are subject to continuous improvements. All specification is subject to change without notice. Please refer to our website for the most up to date information.