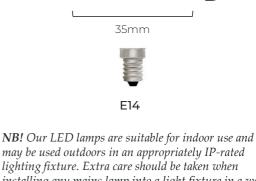

Item number: ZL-C35/4WDWE14F

LAMP

Style C35 Candle

Socket E14

**Filaments** 4 x 38mm LED Wattage / Equivalent LED 4w / 30W Lumen 350 Lm

2000K - 2800K **CCT** 

95 **CRI** Glass finish Frosted Warranty 3 years IP rating IP40

360° Beam Angle

may be used outdoors in an appropriately IP-rated lighting fixture. Extra care should be taken when installing any mains lamp into a light fixture in a wet area, such as sauna, pool area or a bathroom. Please seek professional advice.